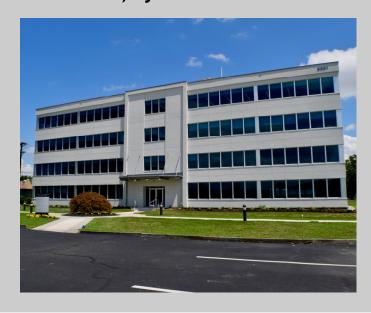

## Cooper River Square East 6991 North Park Drive Pennsauken, NI 08109

Building Size: 38,000 SF +/-

Floors: 4

Rental Rate: \$22.00 PSF + Electric

Total SF Available: 8,181 SF +/-

Max. Contiguous: 4,557 SF +/-

Parking Ratio: 4/1,000 SF

Property Type: Office

Year Reconstructed: 2016

Building Supervisor: On-Site

First Floor 1,692 SF +/-

First Floor 1,932 SF +/-

• First Floor 4,557 SF +/-

Available Immediately