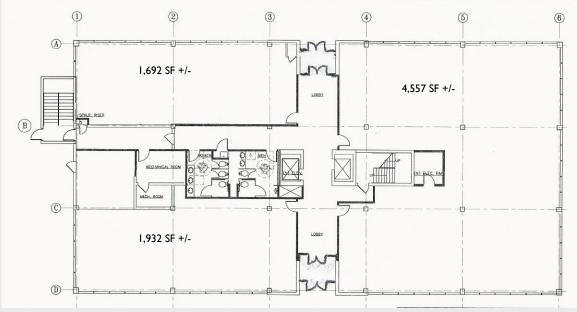

## Cooper River Square East 6991 North Park Drive Pennsauken, NI 08109

Building Size: 38,000 SF +/-

Floors: 4

Rental Rate: \$22.00 PSF + Electric

Total SF Available: 8,181 SF +/-

Max. Contiguous: 4,557 SF +/-

Parking Ratio: 4/1,000 SF

Property Type: Office

Year Reconstructed: 2016

Building Supervisor: On-Site

First Floor 1,692 SF +/-

First Floor 1,932 SF +/-

• First Floor 4,557 SF +/-

Available Immediately